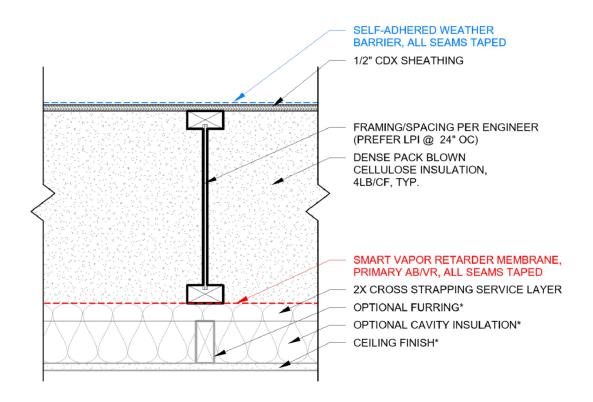

INTENTIONALLY LEFT BLANK

THIS PAGE

**1X4 STRAPPING** WEATHER BARRIER, **ALL SEAMS TAPED** FRAMING/SPACING PER ENGINEER (PREFER LPI @ 24" OC) DENSE PACK BLOWN CELLULOSE INSULATION, 4 LB/CF, TYP. 1/2" CDX PRIMARY AB/VR, ALL JOINTS TAPED 2X CROSS STRAPPING SERVICE LAYER OPTIONAL FURRING\* OPTIONAL CAVITY INSULATION\* **CEILING FINISH\*** 

NOTE: HALFTONE DESIGNATES OUTSIDE OF COLLECTIVE CARPENTRY SCOPE.

1.6

DRAWING # 10/24/2022

DATE

**ROOF TYPE:** MRA-1.5/ /0.5 (MAIN ROOF A) DRAWING TITLE

Copyright reserved: These drawings are the exclusive property of Collective Carpentry Ltd, and are permitted for use on Collective Carpentry projects. They may not be transferred, assigned, or sub-licensed to any other party without express consent.