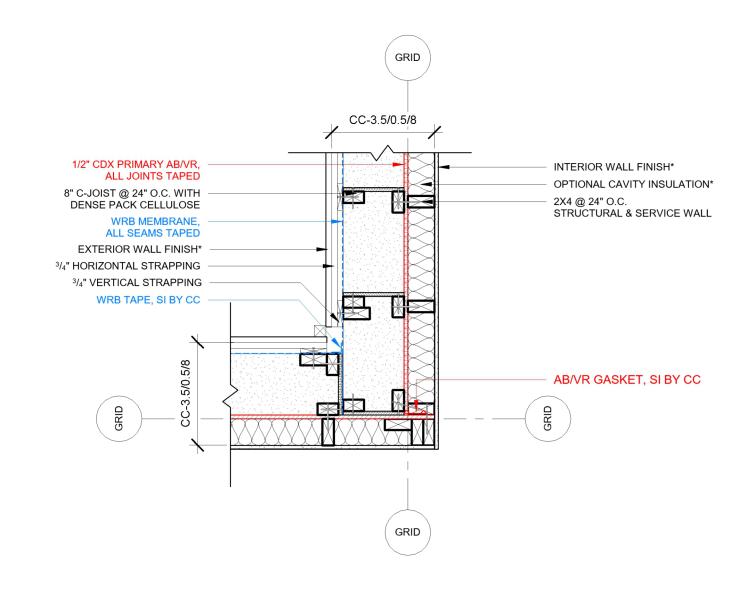

**WALL TYPE:** CC-3.5/0.5/8 (EXTERIOR WALL)

Copyright reserved: These drawings are the exclusive property of Collective Carpentry Ltd, and are permitted for use on Collective Carpentry projects. They may not be transferred, assigned, or sub-licensed to any other party without express consent.