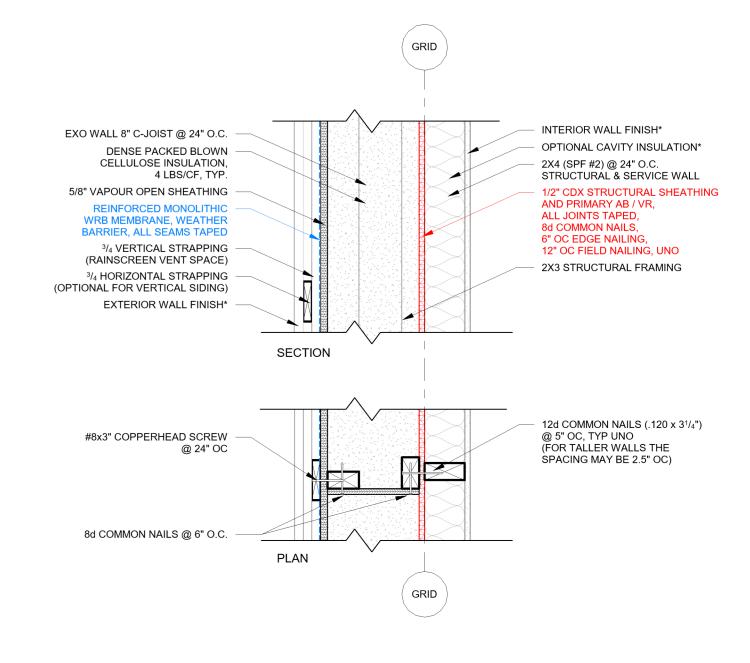

**COLLECTIVE CARPENTRY** collectivecarpentry.com

NOTE: HALFTONE DESIGNATES OUTSIDE OF COLLECTIVE CARPENTRY SCOPE.

1.2

DRAWING #

10/24/2022 DATE

**WALL TYPE:** CC-3.5/0.5/8/0.625 (EXTERIOR WALL)

DRAWING TITLE