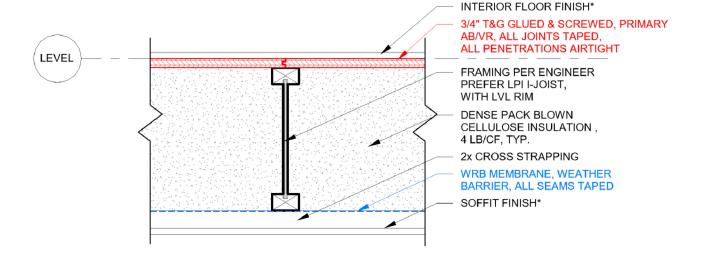

**GRID** 

NOTE: HALFTONE DESIGNATES OUTSIDE OF COLLECTIVE CARPENTRY SCOPE.

DRAWING TITLE

2.1 DRAWING #

10/24/2022

DATE

17

**SECTION DETAIL:** WOOD FRAMED FLOOR