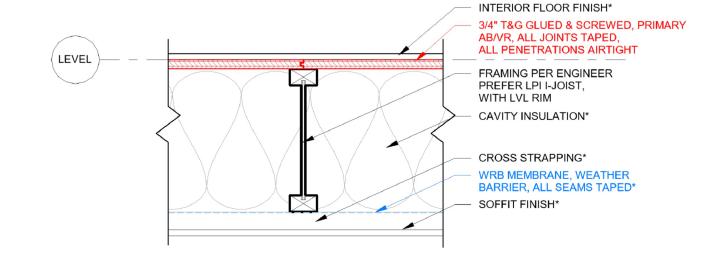

# 04 STANDARD DETAILS - FLOORS

\*BY OTHER NOTE: HALFTONE DESIGNATES OUTSIDE OF COLLECTIVE CARPENTRY SCOPE.

4.1

DRAWING #

10/24/2022 DATE SECTION DETAIL: INTERIOR FLOOR

DRAWING TITLE

Copyright reserved: These drawings are the exclusive property of Collective Carpentry Ltd, and are permitted for use on Collective Carpentry projects. They may not be transferred, assigned, or sub-licensed to any other party without express consent.