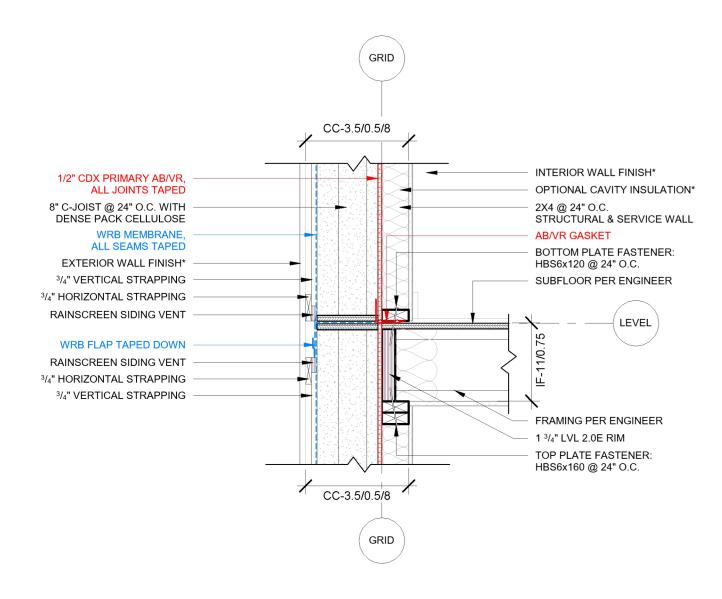

**GRID** 

NOTE: HALFTONE DESIGNATES OUTSIDE OF COLLECTIVE CARPENTRY SCOPE.

DRAWING TITLE

2.1 DRAWING #

10/24/2022

DATE

17

**SECTION DETAIL:** WOOD FRAMED FLOOR