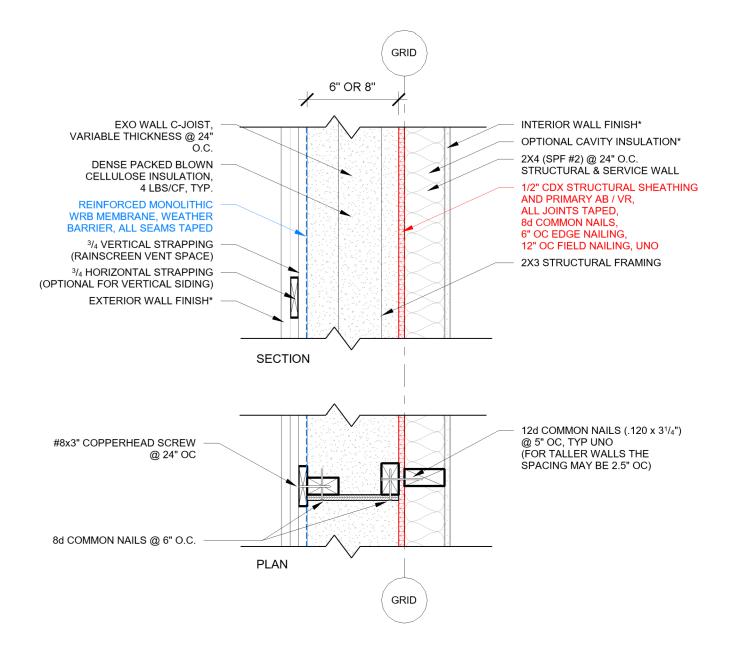

**WALL TYPE:** CC-3.5/0.5/8 (EXTERIOR WALL)

Copyright reserved: These drawings are the exclusive property of Collective Carpentry Ltd, and are permitted for use on Collective Carpentry projects. They may not be transferred, assigned, or sub-licensed to any other party without express consent.